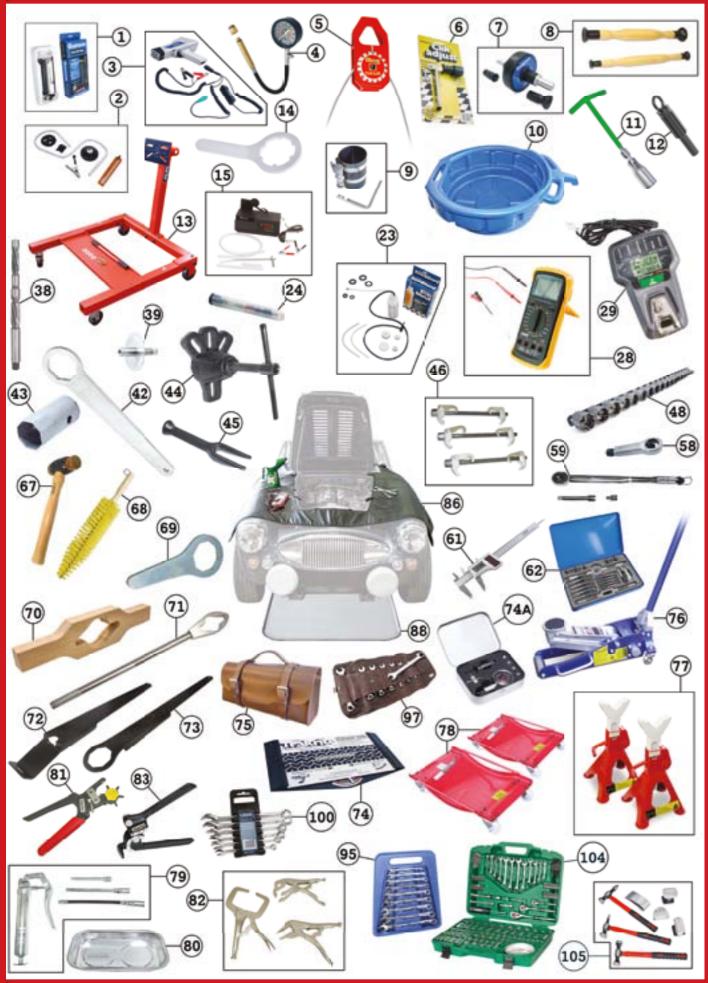

This is why we sell Gunson, Laser Hand Tools, Clarkes and Kamasa products, which are built to the highest quality and will keep your car running at its best.

| 1  | TOL101 | GUNSONS COLOURTUNE                  | A/R            | 14MM SPARK PLUGS      | £28.95  |
|----|--------|-------------------------------------|----------------|-----------------------|---------|
| 2  | TOL103 | GUNSON CARBALANCER                  | A/R            |                       | £19.95  |
| 3  | TOL104 | GUNSON TIMING LIGHT-Advance Feature | A/R            |                       | £84.95  |
| 3  | TOL105 | GUNSON'S SUPASTROBE                 | A/R            | PROFESSIONAL          | £169.50 |
| 4  | TOL106 | GUNSON'S COMPRESSION TESTER         | A/R            |                       | £27.95  |
| 5  | TOL107 | TILT LIFT ENGINE SLING              | A/R            |                       | £79.95  |
| 6  | TOL108 | GUNSONS TAPPET CLIKADJUST           | A/R            |                       | £42.50  |
| 7  | TOL109 | GUNSON EEZILAP VALVE LAPPER         | A/R            |                       | £34.95  |
| 8  | TOL110 | VALVE GRINDERS 2pc                  | A/R            |                       | £8.95   |
| 9  | TOL111 | PISTON RING COMPRESSOR              | A/R            |                       | £15.25  |
| 10 | TOL112 | OIL DRAIN PAN 15 litre              | A/R            |                       | £24.45  |
| 11 | TOL113 | SPARK PLUG SPANNER T BAR 14mm       | A/R            |                       | £5.95   |
| 12 | TOL114 | ALIGNMENT TOOL-clutch plate         | BN2-BJ8        | USE.CLU160            | -       |
| 13 | TOL115 | PROFESSIONAL ENGINE STAND           | A/R            |                       | £79.95  |
| 14 | TOL116 | SPANNER - Overdrive Sump Plug       | A/R            |                       | £22.50  |
| 15 | TOL117 | GUNSON GAS TESTER DIGITAL           | A/R            |                       | £105.50 |
| 23 | TOL125 | GUNSON'S EEZIBLEED KIT              | A/R            |                       | £23.50  |
| 24 | TOL126 | GUNSON'S BRAKE FLUID TESTER         | A/R            |                       | £23.75  |
| 28 | TOL130 | GUNSON MULTIMETER                   | A/R            |                       | £56.50  |
| 39 | TOL141 | EXTRACTOR TOOL-for grease cap       | BN1-BJ8        | USE.SUF174            | -       |
| 42 | TOL144 | STAINLESS STEEL SPANNER-hub nut     | BN1.228012-BJ8 | USE.RAX236            | -       |
| 43 | TOL145 | SPANNER-hub nut                     | BN1.228012-BJ8 | USE.RAX235            | -       |
| 44 | TOL146 | UNIVERSAL HUB PULLER                | A/R            |                       | £19.95  |
| 45 | TOL147 | BALL JOINT SEPARATOR                | A/R            |                       | £5.95   |
| 46 | TOL148 | COIL SPRING COMPRESSOR              | A/R            |                       | £26.50  |
| 48 | TOL150 | ALL-DRIVE SOCKET SET                | A/R            | 1/4"DRIVE 13pc        | £19.95  |
| 48 | TOL151 | ALL-DRIVE SOCKET SET                | A/R            |                       | £31.95  |
| 48 | TOL152 | ALL-DRIVE SOCKET SET                | A/R            | 1/2"DRIVE 18pc        | £39.95  |
| 48 | TOL153 | WHITWORTH 7 PIECE SOCKET SET        | A/R            | 3/8" DRIVE            | £13.95  |
| 48 | TOL154 | WHITWORTH 9 PIECE SOCKET SET        | A/R            | 1/2" DRIVE            | £18.95  |
| 48 | TOL155 | AF 8 PIECE DEEP SOCKET SET          | A/R            | 3/8" DRIVE            | £12.00  |
| 48 | TOL156 | AF 8 PIECE DEEP SOCKET SET          | A/R            | 1/4" DRIVE            | £5.95   |
| 48 | TOL157 | AF 9 PIECE SOCKET SET               | A/R            | 3/8" DRIVE            | £7.50   |
| 48 | TOL158 | AF 9 PIECE SOCKET SET               | A/R            | 1/4" DRIVE            | £4.50   |
| 58 | TOL160 | NUT SPLITTER                        | A/R            | 1/2"-5/8" (12MM-16MM) | £7.95   |
| 58 | TOL161 | NUT SPLITTER                        | A/R            | 5/8"-7/8" (16MM-22MM) | £10.45  |
|    |        |                                     |                |                       |         |