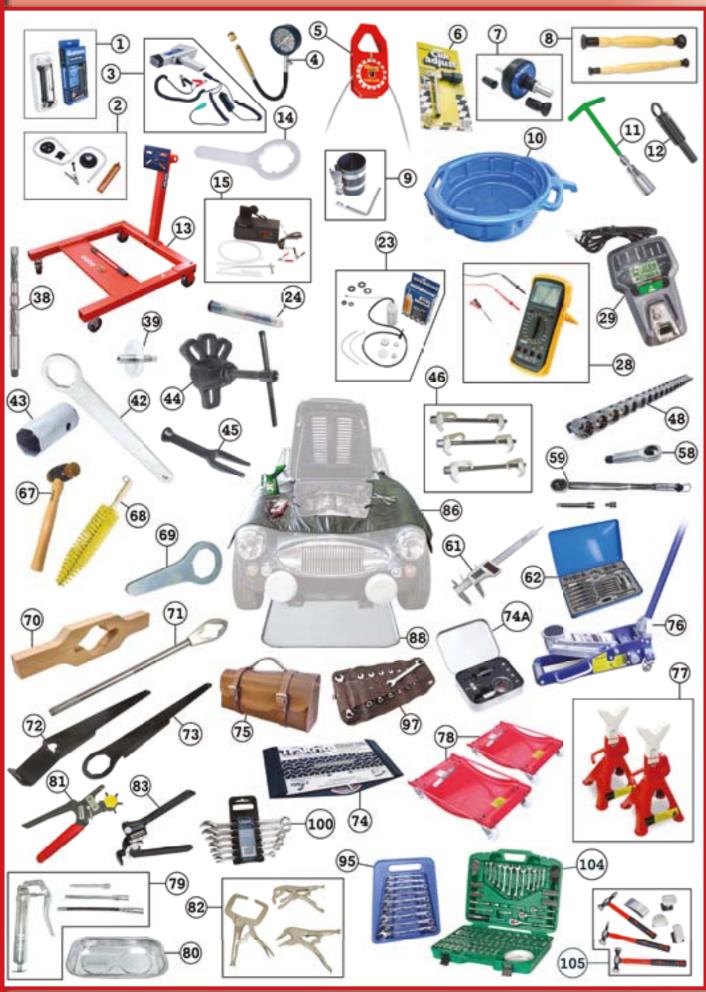

This is why we sell Gunson, Laser Hand Tools, Clarkes and Kamasa products, which are built to the highest quality and will keep your car running at its best.

| 1  | TOL101 | GUNSONS COLOURTUNE                  | A/R            | 14MM SPARK PLUGS      | £28.95  |
|----|--------|-------------------------------------|----------------|-----------------------|---------|
| 2  | TOL103 | GUNSON CARBALANCER                  | A/R            |                       | £19.95  |
| 3  | TOL104 | GUNSON TIMING LIGHT-Advance Feature | A/R            |                       | £84.95  |
| 3  | TOL105 | GUNSON'S SUPASTROBE                 | A/R            | PROFESSIONAL          | £169.50 |
| 4  | TOL106 | GUNSON'S COMPRESSION TESTER         | A/R            |                       | £27.95  |
| 5  | TOL107 | TILT LIFT ENGINE SLING              | A/R            |                       | £79.95  |
| 6  | TOL108 | GUNSONS TAPPET CLIKADJUST           | A/R            |                       | £42.50  |
| 7  | TOL109 | GUNSON EEZILAP VALVE LAPPER         | A/R            |                       | £34.95  |
| 8  | TOL110 | VALVE GRINDERS 2pc                  | A/R            |                       | £8.95   |
| 9  | TOL111 | PISTON RING COMPRESSOR              | A/R            |                       | £15.25  |
| 10 | TOL112 | OIL DRAIN PAN 15 litre              | A/R            |                       | £24.45  |
| 11 | TOL113 | SPARK PLUG SPANNER T BAR 14mm       | A/R            |                       | £5.95   |
| 12 | TOL114 | ALIGNMENT TOOL-clutch plate         | BN2-BJ8        | USE.CLU160            | -       |
| 13 | TOL115 | PROFESSIONAL ENGINE STAND           | A/R            |                       | £79.95  |
| 14 | TOL116 | SPANNER - Overdrive Sump Plug       | A/R            |                       | £22.50  |
| 15 | TOL117 | GUNSON GAS TESTER DIGITAL           | A/R            |                       | £105.50 |
| 23 | TOL125 | GUNSON'S EEZIBLEED KIT              | A/R            |                       | £23.50  |
| 24 | TOL126 | GUNSON'S BRAKE FLUID TESTER         | A/R            |                       | £23.75  |
| 28 | TOL130 | GUNSON MULTIMETER                   | A/R            |                       | £56.50  |
| 39 | TOL141 | EXTRACTOR TOOL-for grease cap       | BN1-BJ8        | USE.SUF174            | -       |
| 42 | TOL144 | STAINLESS STEEL SPANNER-hub nut     | BN1.228012-BJ8 | USE.RAX236            | -       |
| 43 | TOL145 | SPANNER-hub nut                     | BN1.228012-BJ8 | USE.RAX235            | -       |
| 44 | TOL146 | UNIVERSAL HUB PULLER                | A/R            |                       | £19.95  |
| 45 | TOL147 | BALL JOINT SEPARATOR                | A/R            |                       | £5.95   |
| 46 | TOL148 | COIL SPRING COMPRESSOR              | A/R            |                       | £26.50  |
| 48 | TOL150 | ALL-DRIVE SOCKET SET                | A/R            | 1/4"DRIVE 13pc        | £19.95  |
| 48 | TOL151 | ALL-DRIVE SOCKET SET                | A/R            |                       | £31.95  |
| 48 | TOL152 | ALL-DRIVE SOCKET SET                | A/R            | 1/2"DRIVE 18pc        | £39.95  |
| 48 | TOL153 | WHITWORTH 7 PIECE SOCKET SET        | A/R            | 3/8" DRIVE            | £13.95  |
| 48 | TOL154 | WHITWORTH 9 PIECE SOCKET SET        | A/R            | 1/2" DRIVE            | £18.95  |
| 48 | TOL155 | AF 8 PIECE DEEP SOCKET SET          | A/R            | 3/8" DRIVE            | £12.00  |
| 48 | TOL156 | AF 8 PIECE DEEP SOCKET SET          | A/R            | 1/4" DRIVE            | £5.95   |
| 48 | TOL157 | AF 9 PIECE SOCKET SET               | A/R            | 3/8" DRIVE            | £7.50   |
| 48 | TOL158 | AF 9 PIECE SOCKET SET               | A/R            | 1/4" DRIVE            | £4.50   |
| 58 | TOL160 | NUT SPLITTER                        | A/R            | 1/2"-5/8" (12MM-16MM) | £7.95   |
| 58 | TOL161 | NUT SPLITTER                        | A/R            | 5/8"-7/8" (16MM-22MM) | £10.45  |
|    |        |                                     |                |                       |         |