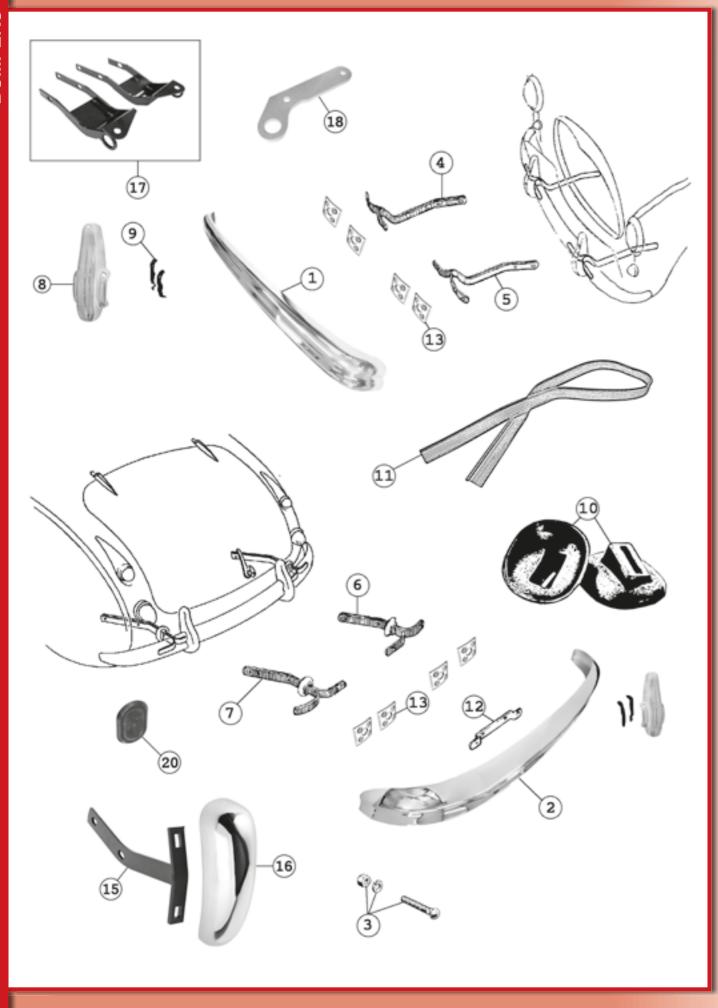

Methodical research and new tooling have yielded these impressive new bumper over-rider pressings which are based completely on the measurements from the original Healey design.

The triple chrome plating finish will ensure these excellent items retain that deep lustre for a long time to come.

A.H. Spares is the only Austin Healey parts specialist in the world to provide these accurate over-riders for your bumpers.

## **BMP120P**

| 9         BMP124         SEAL-o/rider to bumper-per o/r         BN1-BJ8         £0.35           10         BMP130         GROMMET-rear bumper brkt./pr.         BN1-BJ8         £5.15           11         BMP135         PIPING-bumper apron to body         BN1-BN2         £3.95           12         BMP137         BRACKET-number plate lamp         BN1-BJ8         £3.40           13         BMP140         SPACER-bracket to bumper         BN4-BJ8         £2.25           15         BMP141         MOUNTING BRACKET-rally o/rider         BN1-BN2         USE WITH BMP143         £24.25           15         BMP142         MOUNTING BRACKET-rally o/rider         BN4-BJ8         USE WITH BMP143         £24.25           16         BMP143         RALLY OVER-RIDER         BN1-BJ8         RALLY TYPE         £99.50           17         BMP145         MOUNTING BRACKETS - PAIR - spot lights         BN1-BJ8         RALLY TYPE         £99.50           18         BMP147         TOWING BRACKET         BN1-BJ8         £11.50           20         BMP149         BUMPER IRON BLANKING PLUG         BN1-BJ8         £4.50 |    |        |                                        |           |                 |        |
|--------------------------------------------------------------------------------------------------------------------------------------------------------------------------------------------------------------------------------------------------------------------------------------------------------------------------------------------------------------------------------------------------------------------------------------------------------------------------------------------------------------------------------------------------------------------------------------------------------------------------------------------------------------------------------------------------------------------------------------------------------------------------------------------------------------------------------------------------------------------------------------------------------------------------------------------------------------------------------------------------------------------------------------------------------------------------------------------------------------------------------------------------|----|--------|----------------------------------------|-----------|-----------------|--------|
| 11       BMP135       PIPING-bumper apron to body       BN1-BN2       £3.95         12       BMP137       BRACKET-number plate lamp       BN1-BJ8       £3.40         13       BMP140       SPACER-bracket to bumper       BN4-BJ8       £2.25         15       BMP141       MOUNTING BRACKET-rally o/rider       BN1-BN2       USE WITH BMP143       £24.25         15       BMP142       MOUNTING BRACKET-rally o/rider       BN4-BJ8       USE WITH BMP143       £24.25         16       BMP143       RALLY OVER-RIDER       BN1-BJ8       RALLY TYPE       £99.50         17       BMP145       MOUNTING BRACKETS - PAIR - spot lights       BN1-BJ8       RALLY TYPE       £99.50         18       BMP147       TOWING BRACKET       BN1-BJ8       RALLY TYPE       £911.50                                                                                                                                                                                                                                                                                                                                                                 | 9  | BMP124 | SEAL-o/rider to bumper-per o/r         | BN1-BJ8   |                 | £0.35  |
| 12       BMP137       BRACKET-number plate lamp       BN1-BJ8       £3.40         13       BMP140       SPACER-bracket to bumper       BN4-BJ8       £2.25         15       BMP141       MOUNTING BRACKET-rally o/rider       BN1-BN2       USE WITH BMP143       £24.25         15       BMP142       MOUNTING BRACKET-rally o/rider       BN4-BJ8       USE WITH BMP143       £24.25         16       BMP143       RALLY OVER-RIDER       BN1-BJ8       £47.95         17       BMP145       MOUNTING BRACKETS - PAIR - spot lights       BN1-BJ8       RALLY TYPE       £99.50         18       BMP147       TOWING BRACKET       BN1-BJ8       RALLY TYPE       £11.50                                                                                                                                                                                                                                                                                                                                                                                                                                                                       | 10 | BMP130 | GROMMET-rear bumper brkt./pr.          | BN1-BJ8   |                 | £5.15  |
| 13         BMP140         SPACER-bracket to bumper         BN4-BJ8         £2.25           15         BMP141         MOUNTING BRACKET-rally o/rider         BN1-BN2         USE WITH BMP143         £24.25           15         BMP142         MOUNTING BRACKET-rally o/rider         BN4-BJ8         USE WITH BMP143         £24.25           16         BMP143         RALLY OVER-RIDER         BN1-BJ8         £47.95           17         BMP145         MOUNTING BRACKETS - PAIR - spot lights         BN1-BJ8         RALLY TYPE         £99.50           18         BMP147         TOWING BRACKET         BN1-BJ8         RALLY TYPE         £11.50                                                                                                                                                                                                                                                                                                                                                                                                                                                                                       | 11 | BMP135 | PIPING-bumper apron to body            | BN1-BN2   |                 | £3.95  |
| BMP141 MOUNTING BRACKET-rally o/rider BN1-BN2 USE WITH BMP143 £24.25 BMP142 MOUNTING BRACKET-rally o/rider BN4-BJ8 USE WITH BMP143 £24.25 BMP143 RALLY OVER-RIDER BN1-BJ8 £47.95 BMP145 MOUNTING BRACKETS - PAIR - spot lights BN1-BJ8 RALLY TYPE £99.50 BMP147 TOWING BRACKET BN1-BJ8                                                                                                                                                                                                                                                                                                                                                                                                                                                                                                                                                                                                                                                                                                                                                                                                                                                           | 12 | BMP137 | BRACKET-number plate lamp              | BN1-BJ8   |                 | £3.40  |
| 15         BMP142         MOUNTING BRACKET-rally o/rider         BN4-BJ8         USE WITH BMP143         £24.25           16         BMP143         RALLY OVER-RIDER         BN1-BJ8         £47.95           17         BMP145         MOUNTING BRACKETS - PAIR - spot lights         BN1-BJ8         RALLY TYPE         £99.50           18         BMP147         TOWING BRACKET         BN1-BJ8         £11.50                                                                                                                                                                                                                                                                                                                                                                                                                                                                                                                                                                                                                                                                                                                               | 13 | BMP140 | SPACER-bracket to bumper               | BN4-BJ8   |                 | £2.25  |
| 16         BMP143         RALLY OVER-RIDER         BN1-BJ8         £47.95           17         BMP145         MOUNTING BRACKETS - PAIR - spot lights         BN1-BJ8         RALLY TYPE         £99.50           18         BMP147         TOWING BRACKET         BN1-BJ8         £11.50                                                                                                                                                                                                                                                                                                                                                                                                                                                                                                                                                                                                                                                                                                                                                                                                                                                         | 15 | BMP141 | MOUNTING BRACKET-rally o/rider         | BN1-BN2   | USE WITH BMP143 | £24.25 |
| 17 BMP145 MOUNTING BRACKETS - PAIR - spot lights BN1-BJ8 RALLY TYPE £99.50 18 BMP147 TOWING BRACKET BN1-BJ8 £11.50                                                                                                                                                                                                                                                                                                                                                                                                                                                                                                                                                                                                                                                                                                                                                                                                                                                                                                                                                                                                                               | 15 | BMP142 | MOUNTING BRACKET-rally o/rider         | BN4-BJ8   | USE WITH BMP143 | £24.25 |
| 18 BMP147 TOWING BRACKET BN1-BJ8 £11.50                                                                                                                                                                                                                                                                                                                                                                                                                                                                                                                                                                                                                                                                                                                                                                                                                                                                                                                                                                                                                                                                                                          | 16 | BMP143 | RALLY OVER-RIDER                       | BN1-BJ8   |                 | £47.95 |
|                                                                                                                                                                                                                                                                                                                                                                                                                                                                                                                                                                                                                                                                                                                                                                                                                                                                                                                                                                                                                                                                                                                                                  | 17 | BMP145 | MOUNTING BRACKETS - PAIR - spot lights | s BN1-BJ8 | RALLY TYPE      | £99.50 |
| 20 BMP149 BUMPER IRON BLANKING PLUG BN1-BJ8 £4.50                                                                                                                                                                                                                                                                                                                                                                                                                                                                                                                                                                                                                                                                                                                                                                                                                                                                                                                                                                                                                                                                                                | 18 | BMP147 | TOWING BRACKET                         | BN1-BJ8   |                 | £11.50 |
|                                                                                                                                                                                                                                                                                                                                                                                                                                                                                                                                                                                                                                                                                                                                                                                                                                                                                                                                                                                                                                                                                                                                                  | 20 | BMP149 | BUMPER IRON BLANKING PLUG              | BN1-BJ8   |                 | £4.50  |