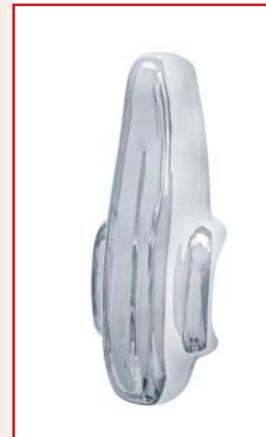

| No. | Part No. | Description              | Application | Notes              | Price<br>ex VAT |
|-----|----------|--------------------------|-------------|--------------------|-----------------|
| 1   | BMP101P  | FRONT BUMPER             | BN1-BN2     | PREMIUM-AS ORIG.   | £215.00         |
| 1   | BMP102P  | FRONT BUMPER             | BN4-BJ8     | PREMIUM - AS ORIG. | £215.00         |
| 2   | BMP103P  | REAR BUMPER              | BN1-BN2     | PREMIUM-AS ORIG.   | £215.00         |
| 2   | BMP104P  | REAR BUMPER              | BN4-BJ8     | PREMIUM-AS ORIG.   | £215.00         |
| 3   | BMP109   | BOLT,CHROME-rear bumper  | BN4-BJ8     |                    | £1.90           |
| 4   | BMP110   | FRONT BUMPER BRACKET R/H | BN1-BN2     |                    | £17.50          |
| 5   | BMP111   | FRONT BUMPER BRACKET L/H | BN1-BN2     |                    | £17.50          |
| 4   | BMP112   | FRONT BUMPER BRACKET R/H | BN4-BJ8     |                    | £19.95          |
| 5   | BMP113   | FRONT BUMPER BRACKET L/H | BN4-BJ8     |                    | £19.95          |
| 6   | BMP114   | REAR BUMPER BRACKET R/H  | BN1-BN2     |                    | £16.95          |
| 7   | BMP115   | REAR BUMPER BRACKET L/H  | BN1-BN2     |                    | £16.95          |
| 6   | BMP116   | REAR BUMPER BRACKET R/H  | BN4-BJ8     |                    | £15.95          |
| 7   | BMP117   | REAR BUMPER BRACKET L/H  | BN4-BJ8     |                    | £15.95          |
| 8   | BMP120P  | OVER-RIDER c/w bolt&seal | BN1-BN2     | PREMIUM            | £49.50          |
| 8   | BMP121P  | OVER-RIDER c/w bolt&seal | BN4-BJ8     | PREMIUM            | £49.50          |