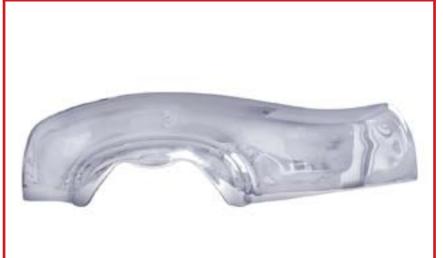

| No. | Part No. | Description              | Application | Notes              | Price<br>ex VAT |
|-----|----------|--------------------------|-------------|--------------------|-----------------|
| 1   | BMP101P  | FRONT BUMPER             | BN1-BN2     | PREMIUM-AS ORIG.   | £215.00         |
| 1   | BMP102P  | FRONT BUMPER             | BN4-BJ8     | PREMIUM - AS ORIG. | £215.00         |
| 2   | BMP103P  | REAR BUMPER              | BN1-BN2     | PREMIUM-AS ORIG.   | £215.00         |
| 2   | BMP104P  | REAR BUMPER              | BN4-BJ8     | PREMIUM-AS ORIG.   | £215.00         |
| 3   | BMP109   | BOLT,CHROME-rear bumper  | BN4-BJ8     |                    | £1.90           |
| 4   | BMP110   | FRONT BUMPER BRACKET R/H | BN1-BN2     |                    | £17.50          |
| 5   | BMP111   | FRONT BUMPER BRACKET L/H | BN1-BN2     |                    | £17.50          |
| 4   | BMP112   | FRONT BUMPER BRACKET R/H | BN4-BJ8     |                    | £19.95          |
| 5   | BMP113   | FRONT BUMPER BRACKET L/H | BN4-BJ8     |                    | £19.95          |
| 6   | BMP114   | REAR BUMPER BRACKET R/H  | BN1-BN2     |                    | £16.95          |
| 7   | BMP115   | REAR BUMPER BRACKET L/H  | BN1-BN2     |                    | £16.95          |
| 6   | BMP116   | REAR BUMPER BRACKET R/H  | BN4-BJ8     |                    | £15.95          |
| 7   | BMP117   | REAR BUMPER BRACKET L/H  | BN4-BJ8     |                    | £15.95          |
| 8   | BMP120P  | OVER-RIDER c/w bolt&seal | BN1-BN2     | PREMIUM            | £49.50          |
| 8   | BMP121P  | OVER-RIDER c/w bolt&seal | BN4-BJ8     | PREMIUM            | £49.50          |